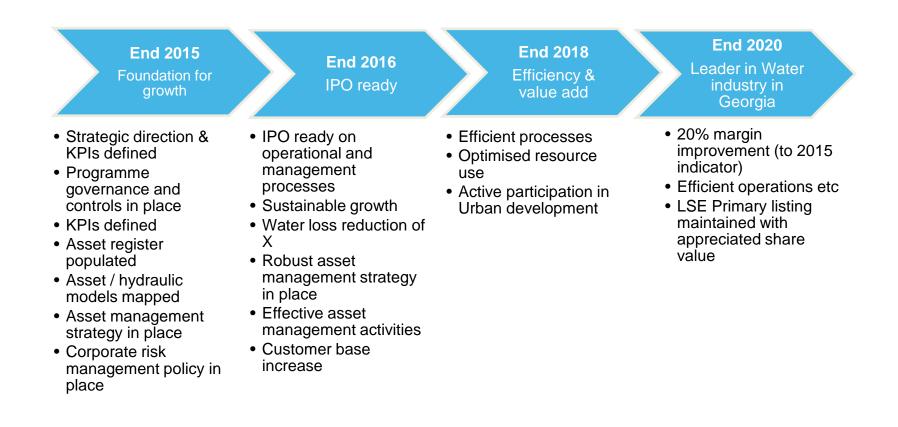

# Targets & Time horizons Illustrative examples of visions for short, medium and long terms